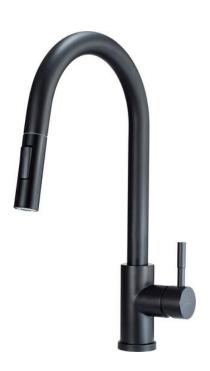

## LIMA Kitchen tap

**Product code:** BBM\_N72M **EAN:** 5907650809272

Color: nero

Warranty [years]: 7

| Mixer                  |                      |
|------------------------|----------------------|
| Finish                 | nero                 |
| Mixer type             | single-handle, mixer |
| Installation method    | standing             |
| Flow class [l/min]     | Z - 4-9 l/min        |
| Acoustic group [db]    | II (20 < x ≤ 30)     |
| Mixer cartridge        |                      |
| Ceramic cartridge size | 35 mm                |
| Spout                  |                      |
| Spout type             | pull-out, swivel     |
| Mixer spout range [mm] | 221                  |
| Material               | stainless steel      |
|                        |                      |
| Aerator                |                      |
| Aerator type           | honeycomb            |
| Connecting hose        |                      |
| Length [mm]            | 450                  |
| Installation thread    | 3/8"                 |
| Connection thread      | M10                  |
| Hose                   |                      |
| Length [mm]            | 1500                 |
| Braid type             | not applicable       |
| Hand shower            |                      |
|                        | 2                    |
| Number of functions    | ۷                    |

## Features:

- The mixer with functional pull-out spout
- 2-function hand shower (rain and air stream)
- The mounting sleeve facilitates the installation of the mixer
- 45 cm connection hoses included
- Z flow class (4-9 l/min) allowing for water consumption reduction
- The mixer is equipped with non-return valves so that the mixed water does not flow back into the installation
- Innovative, durable and easy to clean Nero coating
- The mixer is equipped with a stream aerator
- Only the best materials, the quality of which has been confirmed by laboratory tests
- The offer includes a cleaning agent for fixtures in all colors