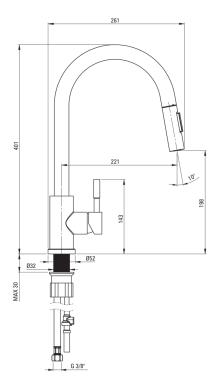

## LIMA Kitchen tap

**Product code:** BBM\_N72M **EAN:** 5907650809272

Color: nero

Warranty [years]: 7

| Mixer                  |                      |
|------------------------|----------------------|
| Finish                 | nero                 |
| Mixer type             | single-handle, mixer |
| Installation method    | standing             |
| Flow class [l/min]     | Z - 4-9 l/min        |
| Acoustic group [db]    | II (20 < x ≤ 30)     |
| Mixer cartridge        |                      |
| Ceramic cartridge size | 35 mm                |
| Spout                  |                      |
| Spout type             | pull-out, swivel     |
| Mixer spout range [mm] | 221                  |
| Material               | stainless steel      |
|                        |                      |
| Aerator                |                      |
| Aerator type           | honeycomb            |
| Connecting hose        |                      |
| Length [mm]            | 450                  |
| Installation thread    | 3/8"                 |
| Connection thread      | M10                  |
| Hose                   |                      |
| Length [mm]            | 1500                 |
| Braid type             | not applicable       |
| Hand shower            |                      |
|                        | 2                    |
| Number of functions    | ۷                    |